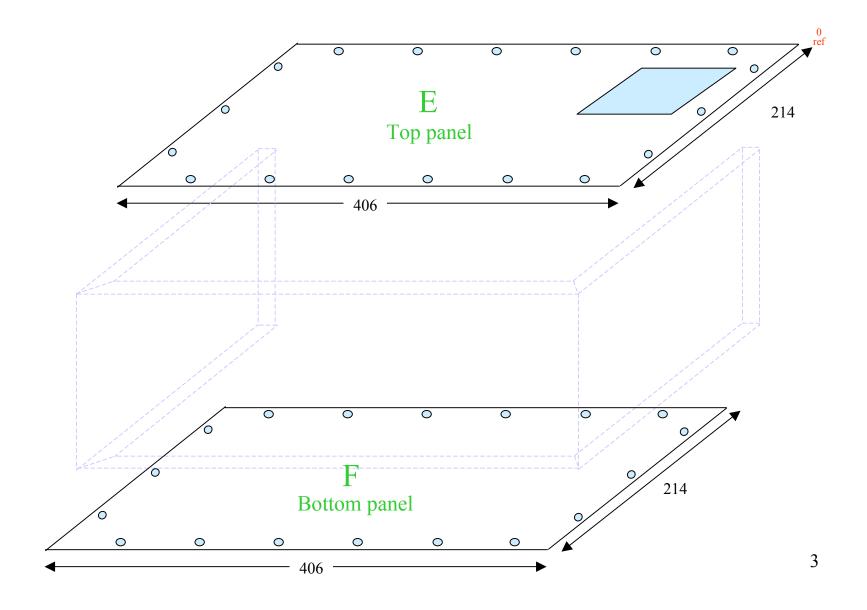

# Top & Bottom Panel construction

holes are coloured in blue

I've allowed 2mm for each fold, making the top, bottom and the length of the back 4mm less than the overall case size