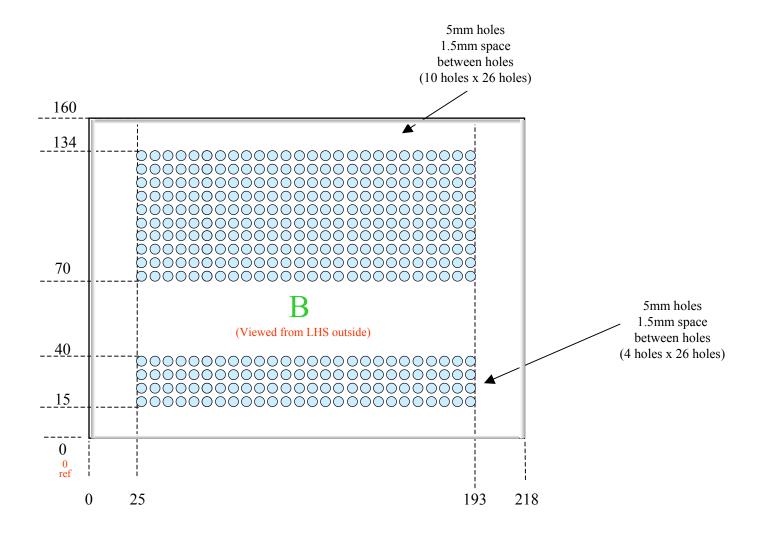

## Manufacturing Instructions

#### Instructions

All measurements in millimetres

All panels - 2mm medium strength aluminium sheet

Assembled using M3 stainless steel sloted countersunk screws and M3 clinch nuts spaced at 70mm

Flanges to be as narrow as possible (12mm?) to accommodate M3 clinch nuts

holes are coloured in blue

I've allowed 2mm for each fold, making the top, bottom and the length of the back 4mm less than the overall case size

## Front, Back & Side Panel construction



# Top & Bottom Panel construction



#### Front Panel Cut-outs



# Back panel – Cut-outs



### Top panel Cut-outs



6

#### LHS Side panel Cut-outs



#### **Internal Floor Construction**



# Internal Floor Panels Layout



#### LHS Internal Floor Cut-outs



## RHS Internal Floor Cut-outs