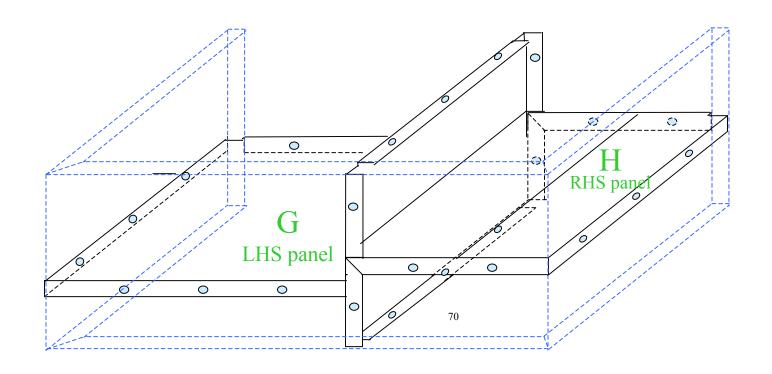

## Manufacturing Instructions

#### Instructions

All measurements in millimetres

All panels - 2mm medium strength aluminium sheet

Assembled using M3 stainless steel sloted countersunk screws and M3 clinch nuts spaced at 70mm

Flanges to be as narrow as possible (12mm?) to accommodate M3 clinch nuts

holes are coloured in blue

I've allowed 2mm for each fold, making the top, bottom and the length of the back 4mm less than the overall case size

## Front, Back & Side Panel construction



# Top & Bottom Panel construction



#### Front Panel Cut-outs



# Back panel – Cut-outs



### Top panel Cut-outs



6

#### LHS Side panel Cut-outs



#### **Internal Floor Construction**



# Internal Floor Panels Layout



#### LHS Internal Floor Cut-outs



## RHS Internal Floor Cut-outs