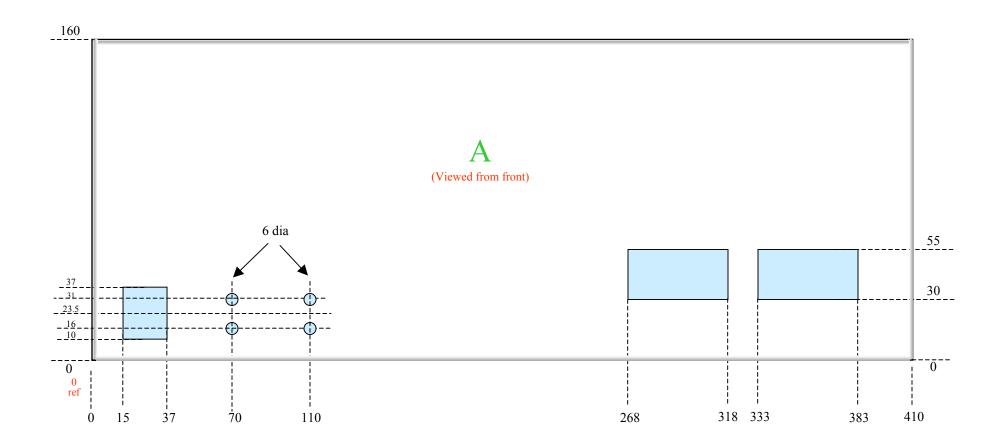

## Manufacturing Instructions

#### Instructions

All measurements in millimetres

All panels - 2mm medium strength aluminium sheet

Assembled using M3 stainless steel sloted countersunk screws and M3 clinch nuts spaced at 70mm

Flanges to be as narrow as possible (12mm?) to accommodate M3 clinch nuts

holes are coloured in blue

I've allowed 2mm for each fold, making the top, bottom and the length of the back 4mm less than the overall case size

## Front, Back & Side Panel construction



# Top & Bottom Panel construction



#### Front Panel Cut-outs



# Back panel – Cut-outs



### Top panel Cut-outs



6

#### LHS Side panel Cut-outs



#### **Internal Floor Construction**



# Internal Floor Panels Layout



#### LHS Internal Floor Cut-outs



## RHS Internal Floor Cut-outs