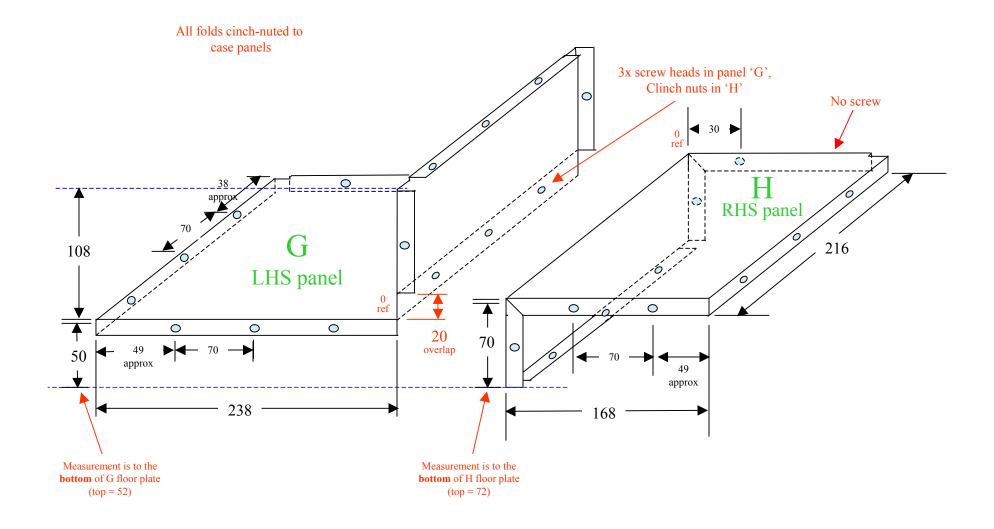

## Manufacturing Instructions

#### Instructions

All measurements in millimetres

All panels - 2mm medium strength aluminium sheet

Assembled using M3 stainless steel sloted countersunk screws and M3 clinch nuts spaced at 70mm

Flanges to be as narrow as possible (12mm?) to accommodate M3 clinch nuts

holes are coloured in blue

I've allowed 2mm for each fold, making the top, bottom and the length of the back 4mm less than the overall case size

## Front, Back & Side Panel construction



# Top & Bottom Panel construction



#### Front Panel Cut-outs



# Back panel – Cut-outs



### Top panel Cut-outs



6

#### LHS Side panel Cut-outs



#### **Internal Floor Construction**



# Internal Floor Panels Layout



#### LHS Internal Floor Cut-outs



## RHS Internal Floor Cut-outs