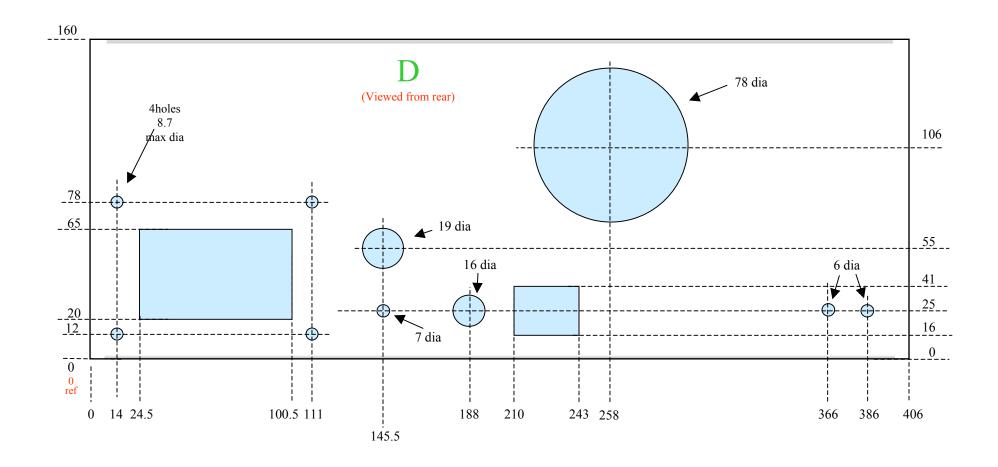

## Manufacturing Instructions

#### Instructions

All measurements in millimetres

All panels - 2mm medium strength aluminium sheet

Assembled using M3 stainless steel sloted countersunk screws and M3 clinch nuts spaced at 70mm

Flanges to be as narrow as possible (12mm?) to accommodate M3 clinch nuts

holes are coloured in blue

I've allowed 2mm for each fold, making the top, bottom and the length of the back 4mm less than the overall case size

## Front, Back & Side Panel construction



# Top & Bottom Panel construction



#### Front Panel Cut-outs



# Back panel – Cut-outs



### Top panel Cut-outs



6

#### LHS Side panel Cut-outs



#### **Internal Floor Construction**



# Internal Floor Panels Layout



#### LHS Internal Floor Cut-outs



## RHS Internal Floor Cut-outs