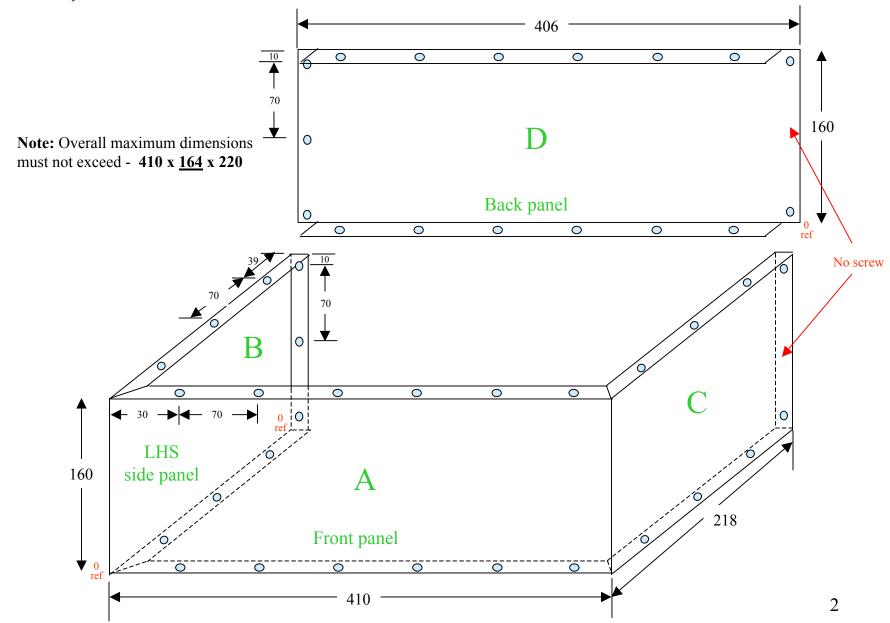

#### Instructions

All measurements in millimetres

All panels - 2mm medium strength aluminium sheet

Assembled using M3 stainless steel sloted countersunk screws and M3 clinch nuts spaced at 70mm

Flanges to be as narrow as possible (12mm?) to accommodate M3 clinch nuts

holes are coloured in blue

I've allowed 2mm for each fold, making the top, bottom and the length of the back 4mm less than the overall case size

## Front, Back & Side Panel construction