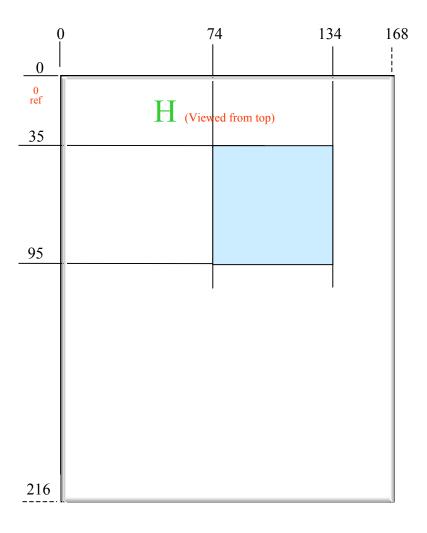

## Manufacturing Instructions

#### Instructions

All measurements in millimetres

All panels - 2mm medium strength aluminium sheet

Assembled using M3 stainless steel sloted countersunk screws and M3 clinch nuts spaced at 70mm

Flanges to be as narrow as possible (12mm?) to accommodate M3 clinch nuts

holes are coloured in blue

I've allowed 2mm for each fold, making the top, bottom and the length of the back 4mm less than the overall case size

## Front, Back & Side Panel construction



# Top & Bottom Panel construction



#### Front Panel Cut-outs



# Back panel – Cut-outs



### Top panel Cut-outs



6

#### LHS Side panel Cut-outs



#### **Internal Floor Construction**



# Internal Floor Panels Layout



#### LHS Internal Floor Cut-outs



## RHS Internal Floor Cut-outs