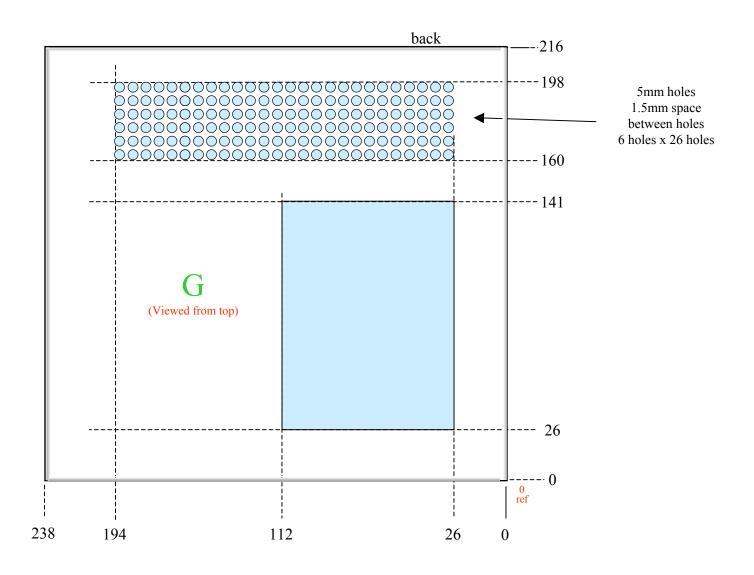

## Manufacturing Instructions

#### Instructions

All measurements in millimetres

All panels - 2mm medium strength aluminium sheet

Assembled using M3 stainless steel sloted countersunk screws and M3 clinch nuts spaced at 70mm

Flanges to be as narrow as possible (12mm?) to accommodate M3 clinch nuts

holes are coloured in blue

I've allowed 2mm for each fold, making the top, bottom and the length of the back 4mm less than the overall case size

## Front, Back & Side Panel construction



# Top & Bottom Panel construction



#### Front Panel Cut-outs



# Back panel – Cut-outs



### Top panel Cut-outs



6

#### LHS Side panel Cut-outs



#### **Internal Floor Construction**



# Internal Floor Panels Layout



#### LHS Internal Floor Cut-outs



## RHS Internal Floor Cut-outs