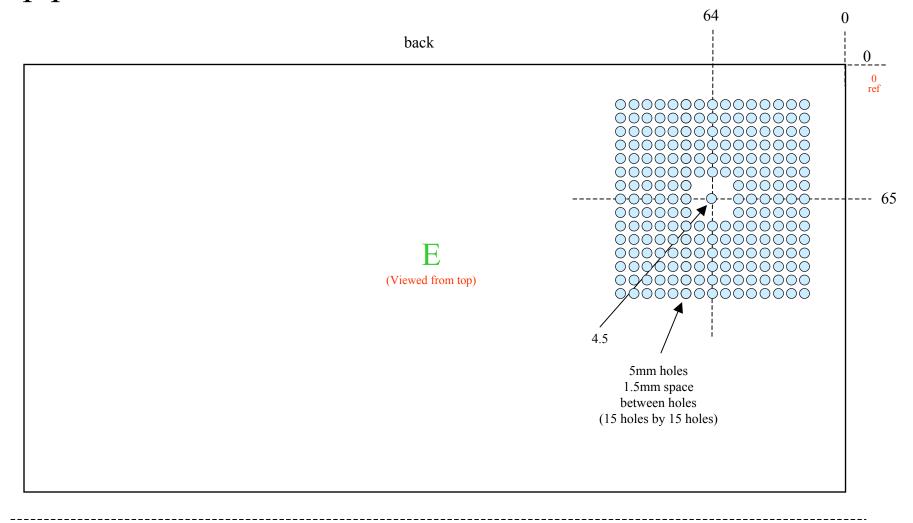

## Manufacturing Instructions

#### Instructions

All measurements in millimetres

All panels - 2mm medium strength aluminium sheet

Assembled using M3 stainless steel sloted countersunk screws and M3 clinch nuts spaced at 70mm

Flanges to be as narrow as possible (12mm?) to accommodate M3 clinch nuts

holes are coloured in blue

I've allowed 2mm for each fold, making the top, bottom and the length of the back 4mm less than the overall case size

## Front, Back & Side Panel construction



# Top & Bottom Panel construction



#### Front Panel Cut-outs



# Back panel – Cut-outs



### Top panel Cut-outs



6

#### LHS Side panel Cut-outs



#### **Internal Floor Construction**



# Internal Floor Panels Layout



#### LHS Internal Floor Cut-outs



## RHS Internal Floor Cut-outs